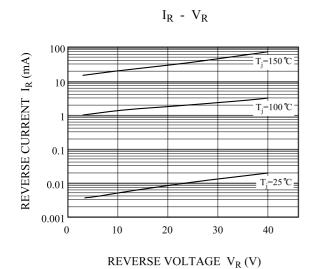

## ELECTRICAL CHARACTERISTICS (Ta=25 )

| CHARACTERISTIC                  | SYMBOL               | TEST CONDITION                  | MIN. | TYP. | MAX. | UNIT |
|---------------------------------|----------------------|---------------------------------|------|------|------|------|
| Peak Forward Voltage            | $V_{FM}$             | I <sub>FM</sub> =3.0A           | -    | -    | 0.5  | V    |
| Repetitive Peak Reverse Current | I                    | V <sub>RRM</sub> =Rated, Tj=25  | -    | -    | 0.1  | mA   |
|                                 | <sup>1</sup> RRM     | V <sub>RRM</sub> =Rated, Tj=100 | -    | -    | 10   | mA   |
| Total Capacitance               | $C_{T}$              | V <sub>R</sub> =4V, f=1MHz      | -    | -    | 250  | pF   |
| Thermal Resistance              | R <sub>th(j-1)</sub> | Junction to lead                | -    | -    | 15   | /W   |