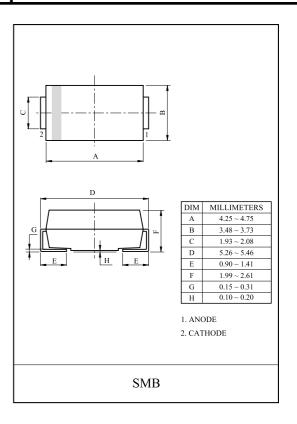

Switching Power Supply.
- · DC/DC Converter.
- · Home Appliances, Office Equipment.
- · Telecommunication.

# MAXIMUM RATING (Ta=25

| CHARACTERISTIC                                         | 3 ABOL           | RATING  | UNIT |
|--------------------------------------------------------|------------------|---------|------|
| Maximum Repetitive Peak Reverse Voltage                | V <sub>RRM</sub> | 40      | V    |
| Average Output Rectitifed Curre                        | I <sub>O</sub>   |         | A    |
| Peak One Cycle Surge Forwa: C te (Non-Repetitive 60Hz) | I <sub>FSM</sub> |         | 7    |
| Junction Temperature                                   | J                | -40 150 |      |
| Storage Temperature Range                              | stg              | ₽° 150  |      |





## ELECTRICAL CHARACTERISTICS (Ta=25 )

| CHARACTERISTIC                  | SYMBOL               | TEST CONDITION                  | MIN. | TYP. | MAX. | UNIT |
|---------------------------------|----------------------|---------------------------------|------|------|------|------|
| Peak Forward Voltage            | $V_{FM}$             | I <sub>FM</sub> =3.0A           | -    | -    | 0.5  | V    |
| Repetitive Peak Reverse Current | I                    | V <sub>RRM</sub> =Rated, Tj=25  | -    | -    | 0.1  | mA   |
|                                 | <sup>1</sup> RRM     | V <sub>RRM</sub> =Rated, Tj=100 | -    | -    | 10   | mA   |
| Total Capacitance               | $C_{T}$              | V <sub>R</sub> =4V, f=1MHz      | -    | -    | 250  | pF   |
| Thermal Resistance