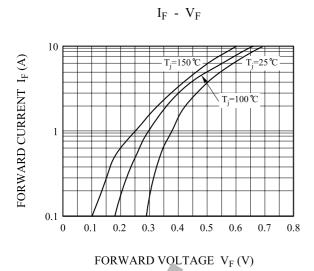

## ELECTRICAL CHARACTERISTICS (Ta=25 )

| CHARACTERISTIC                  | SYMBOL               | TEST CONDITION                  | MIN. | TYP. | MAX. | UNIT |
|---------------------------------|----------------------|---------------------------------|------|------|------|------|
| Peak Forward Voltage            | $V_{FM}$             | I <sub>FM</sub> =3.0A           | -    | -    | 0.5  | V    |
| Repetitive Peak Reverse Current | I                    | V <sub>RRM</sub> =Rated, Tj=25  | -    | -    | 0.1  | mA   |
|                                 | <sup>1</sup> RRM     | V <sub>RRM</sub> =Rated, Tj=100 | -    | -    | 10   | mA   |
| Total Capacitance               | $C_{T}$              | V <sub>R</sub> =4V, f=1MHz      | -    | -    | 250  | pF   |
| Thermal Resistance              | R <sub>th(j-1)</sub> | Junction to lead                | -    | -    | 15   | /W   |