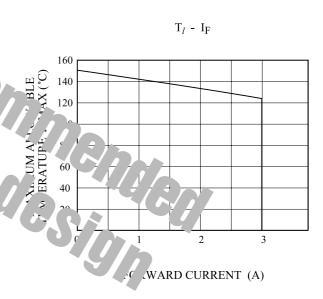

# MAXIMUM RATING (Ta=25

| CHARACTERISTIC                                         | 3 ABOL           | RATING  | UNIT |
|--------------------------------------------------------|------------------|---------|------|
| Maximum Repetitive Peak Reverse Voltage                | V <sub>RRM</sub> | 40      | V    |
| Average Output Rectitifed Curre                        | I <sub>O</sub>   |         | A    |
| Peak One Cycle Surge Forwa: C te (Non-Repetitive 60Hz) | I <sub>FSM</sub> |         | 7    |
| Junction Temperature                                   | J                | -40 150 |      |
| Storage Temperature Range                              | stg              | ₽° 150  |      |