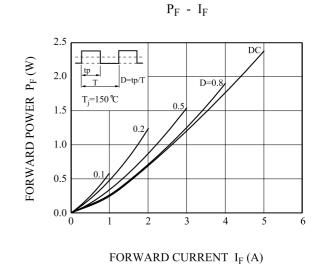

# MAXIMUM RATING (Ta=25

| CHARACTERISTIC                                         | 3 ABOL           | RATING  | UNIT |
|--------------------------------------------------------|------------------|---------|------|
| Maximum Repetitive Peak Reverse Voltage                | V <sub>RRM</sub> | 40      | V    |
| Average Output Rectitifed Curre                        | I <sub>O</sub>   |         | A    |
| Peak One Cycle Surge Forwa: C te (Non-Repetitive 60Hz) | I <sub>FSM</sub> |         | 7    |
| Junction Temperature                                   | J                | -40 150 |      |
| Storage Temperature Range                              | stg              | ₽° 150  |      |