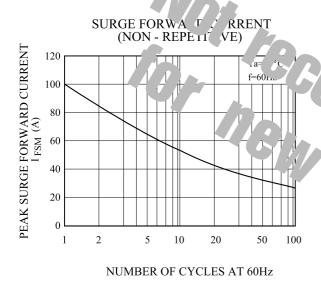

# MAXIMUM RATING (Ta=25

| CHARACTERISTIC                                         | 3 ABOL           | RATING  | UNIT |
|--------------------------------------------------------|------------------|---------|------|
| Maximum Repetitive Peak Reverse Voltage                | V <sub>RRM</sub> | 40      | V    |
| Average Output Rectitifed Curre                        | I <sub>O</sub>   |         | A    |
| Peak One Cycle Surge Forwa: C te (Non-Repetitive 60Hz) | I <sub>FSM</sub> |         | 7    |
| Junction Temperature                                   | J                | -40 150 |      |
| Storage Temperature Range                              | stg              | ₽° 150  |      |